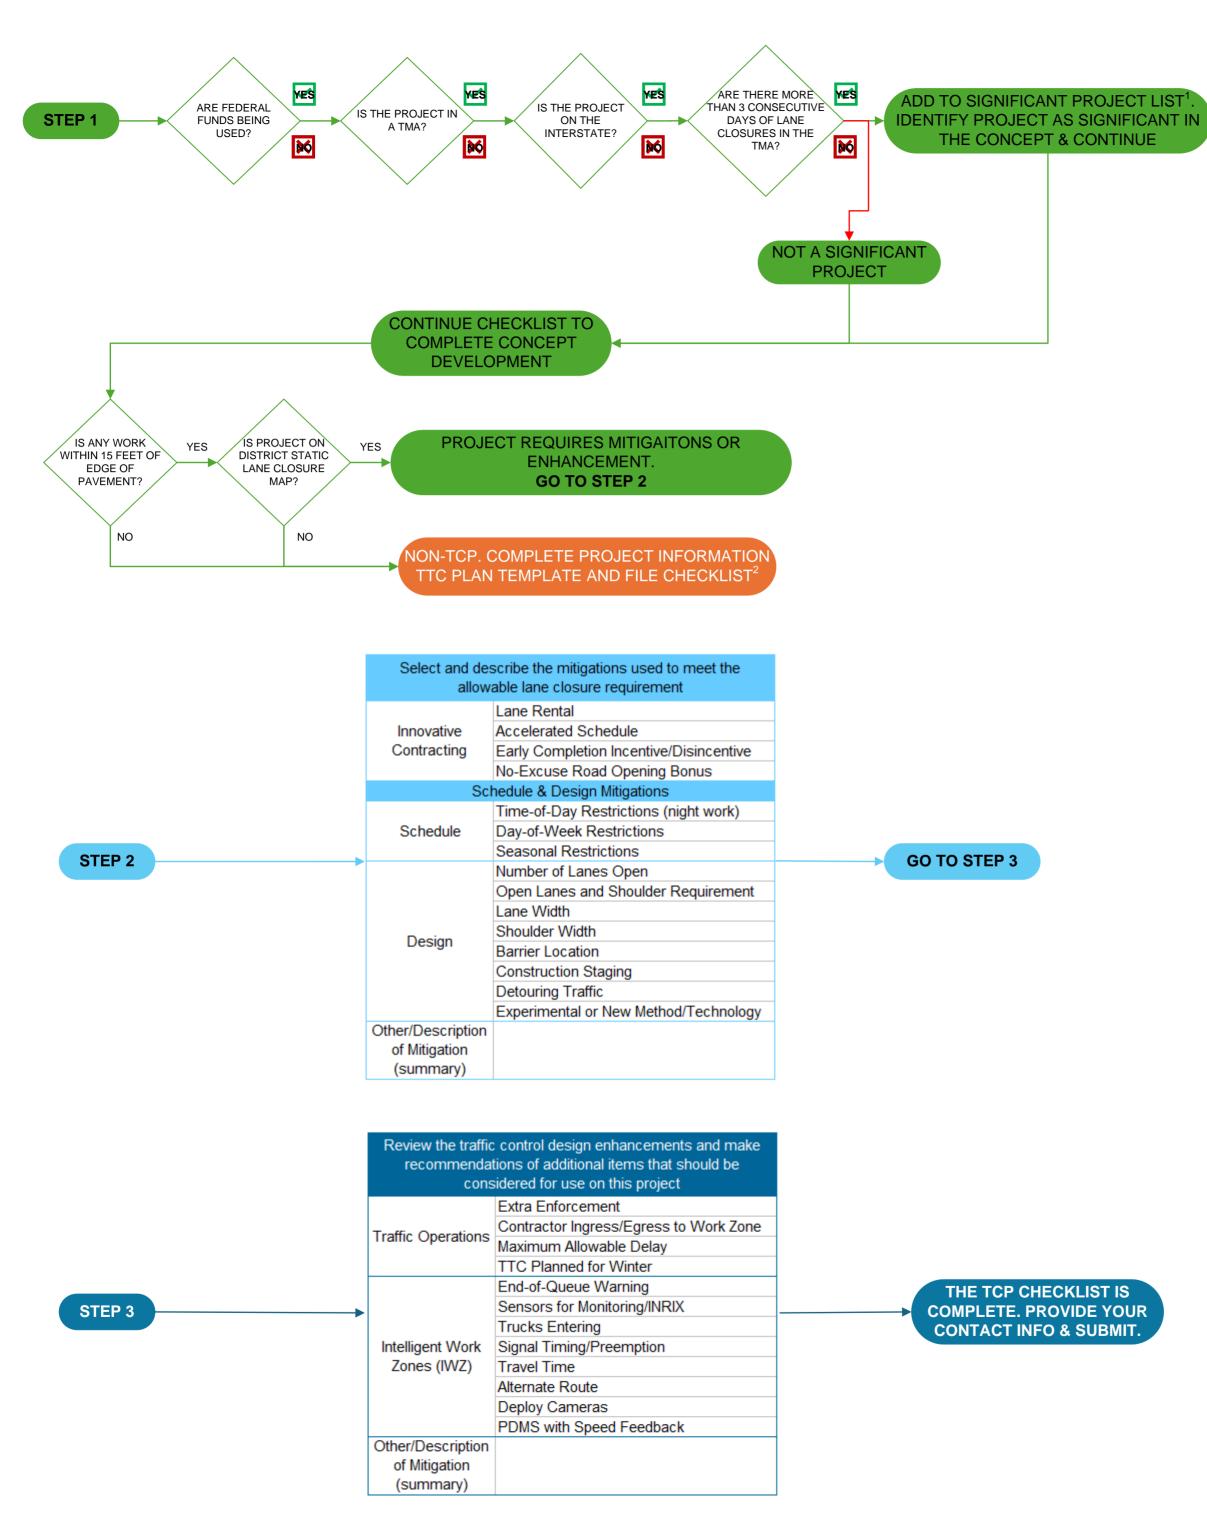

**ACRONYMS** 

TCP TRAFFIC CRITICAL PROJECTS
WZ INTELLIGENT WORK ZONE

PDMS PORTABLE DYNAMIC MESSAGE SIGN
TMP TRANSPORTATION MANAGEMENT PLAN
TTC TEMPORARY TRAFFIC CONTROL
TMA TRANSPORTATION MANAGEMENT AREA

## RESOURCES PROVIDED IN THE CHECKLIST:

## TMA Maps

TMA Map 1 TMA Map 2

TMA Map 3

## Lane Closure Maps

District 1 Allowable Lane Closures District 2 Allowable Lane Closures District 3 Allowable Lane Closures District 4 Allowable Lane Closures District 5 Allowable Lane Closures

District 6 Allowable Lane Closures

## Other

Work Zone Reference Library
Mitigation Team Email

Add to significant project list for FHWA

<sup>&</sup>lt;sup>2</sup> File in project concept folder